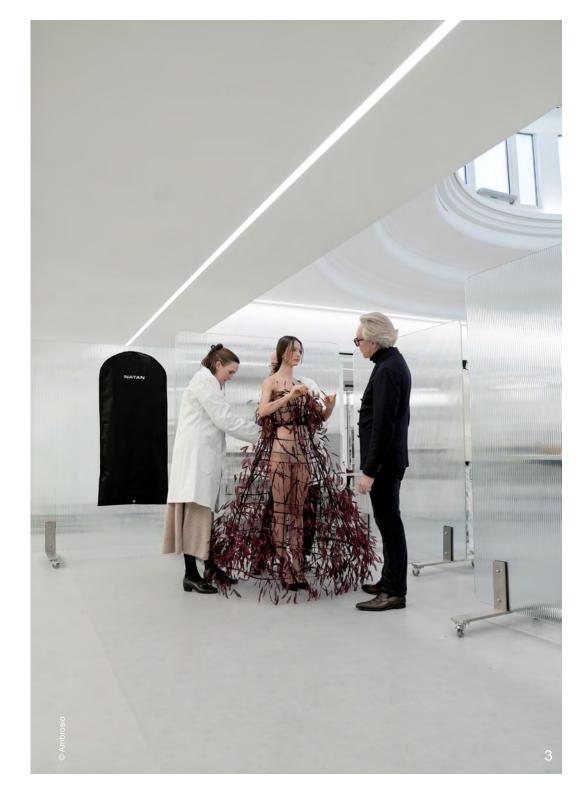

The two Couture Houses had already blended their expertise for Natan's 40<sup>th</sup> anniversary and are renewing their creative partnership for the creation of a "cage dress" with a paradoxical structure of iron and feathers. Imagined by Natan's design studio and completed within the workshops of Maison Février, by exceptional artisans.

To create this unique dreamlike dress, rooster feathers were assembled on rigid circular structures. A whip frame of rooster feathers, tied to metal, reveals the finest techniques of this craft. Only the tips of the feathers—debarbed, bleached, and re-dyed—were used. The result is the hypnotic marriage of transparency and excellence. The silhouette is suggested, and the imagination can run wild. Belgian and French craftsmanship united their approach to handwork, first working in miniature on dolls. This piece will remain iconic, enduring: the feather, made of keratin, can potentially be preserved for centuries. The know-how is shared, and Couture endures.